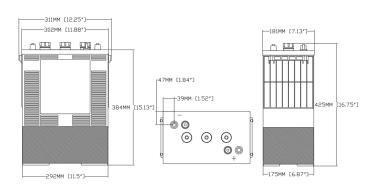

Ampere hour capacity ratings based on specific gravity of 1.280 at 27°C (80°F). Reduce capacities 5% for specific gravity of 1.265 and 10% for 1.250.

| Specifications                                                                                                                                                                                                                                                                                                                                                                                                                                                                                                                                                                                                                                                                                                                                                                                                                                                                                                                                                                                                                                                                                                                                                                                                                                                                                                                                                                                                                                                                                                                                                                                                                                                                                                                                                                                                                                                                                                                                                                                                                                                                                                                 |                   |          |           |  |
|--------------------------------------------------------------------------------------------------------------------------------------------------------------------------------------------------------------------------------------------------------------------------------------------------------------------------------------------------------------------------------------------------------------------------------------------------------------------------------------------------------------------------------------------------------------------------------------------------------------------------------------------------------------------------------------------------------------------------------------------------------------------------------------------------------------------------------------------------------------------------------------------------------------------------------------------------------------------------------------------------------------------------------------------------------------------------------------------------------------------------------------------------------------------------------------------------------------------------------------------------------------------------------------------------------------------------------------------------------------------------------------------------------------------------------------------------------------------------------------------------------------------------------------------------------------------------------------------------------------------------------------------------------------------------------------------------------------------------------------------------------------------------------------------------------------------------------------------------------------------------------------------------------------------------------------------------------------------------------------------------------------------------------------------------------------------------------------------------------------------------------|-------------------|----------|-----------|--|
| Sarance Strain South Strain Strain Strain South Strain Str | Weight            | 55.5 kg  | 122.5 lbs |  |
|                                                                                                                                                                                                                                                                                                                                                                                                                                                                                                                                                                                                                                                                                                                                                                                                                                                                                                                                                                                                                                                                                                                                                                                                                                                                                                                                                                                                                                                                                                                                                                                                                                                                                                                                                                                                                                                                                                                                                                                                                                                                                                                                | Length            | 31.1 cm  | 12.25"    |  |
|                                                                                                                                                                                                                                                                                                                                                                                                                                                                                                                                                                                                                                                                                                                                                                                                                                                                                                                                                                                                                                                                                                                                                                                                                                                                                                                                                                                                                                                                                                                                                                                                                                                                                                                                                                                                                                                                                                                                                                                                                                                                                                                                | Width             | 18.1 cm  | 7.13"     |  |
|                                                                                                                                                                                                                                                                                                                                                                                                                                                                                                                                                                                                                                                                                                                                                                                                                                                                                                                                                                                                                                                                                                                                                                                                                                                                                                                                                                                                                                                                                                                                                                                                                                                                                                                                                                                                                                                                                                                                                                                                                                                                                                                                | Height Inc. Term. | 42.55 cm | 16.75"    |  |

Product measurements & weights are calculated based on sample data. Individual specifications are subject to vary due to the manufacturing process, battery components & electrolyte levels.

| Electrolyte Reserve | 57 mm                      | 2.25" |  |
|---------------------|----------------------------|-------|--|
| Container           | High Density Polypropylene |       |  |
| Cover               | High Density Polypropylene |       |  |
| Handles             | Rope / Plastic Handle      |       |  |