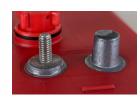

#### **Detailed Illustration**

## 6 FS L16-HC

| Series                    | FS | Warranty              | 1 Year                      |  |  |
|---------------------------|----|-----------------------|-----------------------------|--|--|
| Volts                     | 6  | BCI                   | 903                         |  |  |
| Cells                     | 3  | Plates/Cell           | 17                          |  |  |
| Terminal Type             |    | DT                    | DT                          |  |  |
| Included Hardware         |    | Stainless Steel K     | Stainless Steel K-Lock Nut  |  |  |
| Size & Thread             |    | 5/16"-18              |                             |  |  |
| Charge                    |    |                       |                             |  |  |
| Charge Voltage Range 2.45 |    | 2.45-2.5 V/cell @ 25° | 45-2.5 V/cell @ 25°C (77°F) |  |  |
| Float Voltage Range 2.    |    | 2.25 V/cell @ 25°C (7 | 25 V/cell @ 25°C (77°F)     |  |  |