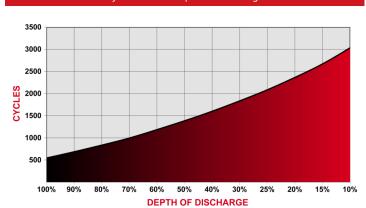

| Height Inc. Term. | 42.55 cm | 16.75"    |  |

Product measurements & weights are calculated based on sample data. Individual specifications are subject to vary due to the manufacturing process, battery components & electrolyte levels.

| Electrolyte Reserve | 57 mm                      | 2.25" |  |
|---------------------|----------------------------|-------|--|
| Container           | High Density Polypropylene |       |  |
| Cover               | High Density Polypropylene |       |  |
| Handles             | Rope / Plastic Handle      |       |  |

#### Cycle Life vs. Depth of Discharge



### Voltage vs. Depth of Discharge

| DISCHARGE     | 0%     | 25%    | 50%    | 75%    | 100%   |
|---------------|--------|--------|--------|--------|--------|
| 20 HR AH RATE | 2.10 V | 2.07 V | 2.00 V | 1.92 V | 1.75 V |
| 10 HR AH RATE | 2.10 V | 2.06 V | 1.98 V | 1.89 V | 1.75 V |
| 3 HR AH RATE  | 2.10 V | 2.03 V | 1.95 V | 1.86 V | 1.75 V |
| 1 HR AH RATE  | 2.10 V | 2.01 V | 1.93 V | 1.84 V | 1.75 V |

#### **Detailed Illustration**