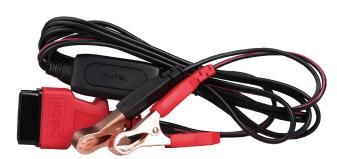

## **MEMORY SAVER**

PART #: BTMS

- Preserves Vehicle Codes and Electronic Presets When Replacing Battery
- Enables Vehicle Computer to be Powered and Maintain Data When Connected to Backup Battery
- Connects to Vehicle Via OBDII and 12 Volt Battery With Alligator Clips
- Features Surge Protection and LED Status Lights