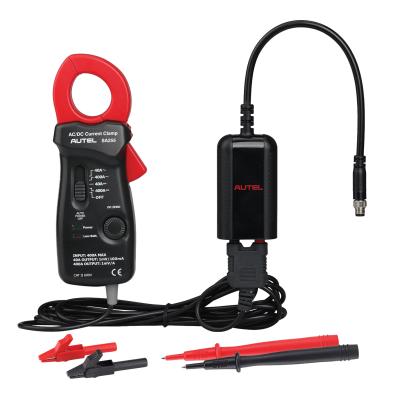

## MULTIMETER & CURRENT CLAMP

PART #: BTAK

- Digital Multimeter & Current Clamp Kit
- Compatible with Autel's MaxiBAS BT608 and BT609 Battery Analysis Tools
- Measures Voltage, Current and Resistance
- Includes 400 AMP Clamp
- Includes Probes and Leads
- Troubleshoot Electrical System
- Measures Battery Strength
- AC/DC Frequency Range up to 20 KHz
- Effective Measurement Range of 20mA to 400A DC